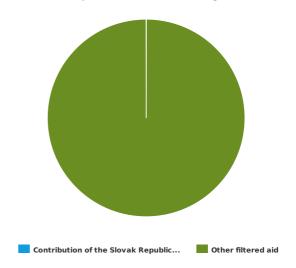

#### **Statistics**

Statistics show the proportion of the Contribution of the Slovak Republic to the World Bank's Leadership, Learning and Innovation (LLI) project compared to the implementing subject and the type of flow

Comparison based on the region